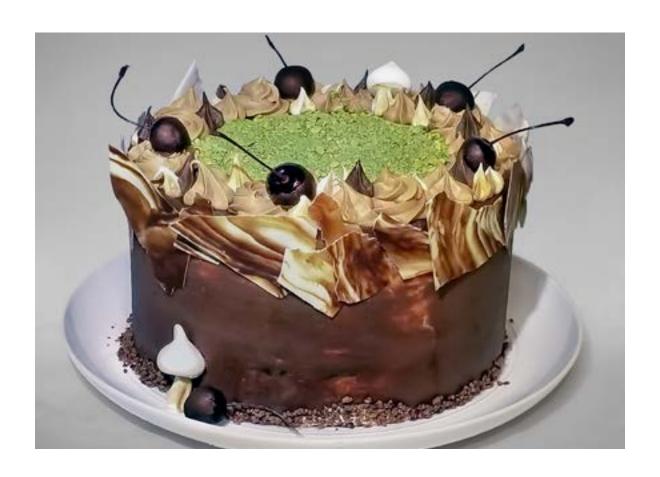

### Black Forest Cake

Chocolate Cake filled with Chocolate Mousse, whipped cream and poached cherries, iced with Chocolate Ganache.