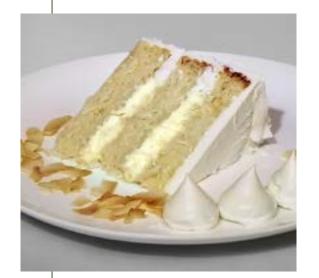

## Coconut Dreams

White Cake layered with toasted coconut cream filling and coconut infused buttercream, dressed with fresh coconut flakes, this cake is a trip.