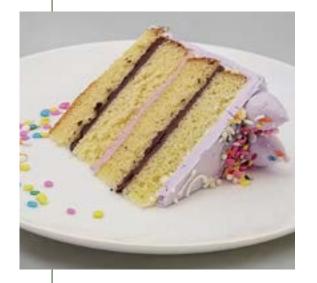

## Birthday Cake

Yellow, White or Chocolate cake with Strawberry and Chocolate buttercream and custom greeting.

9 inch Serves 20 – 25 ...... \$55