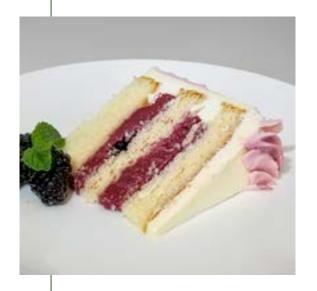

# Very Berry & Dairy

White Cake with diplomat cream and fresh berries, enrobed in Vanilla Buttercream and Silken Berry Glaze.