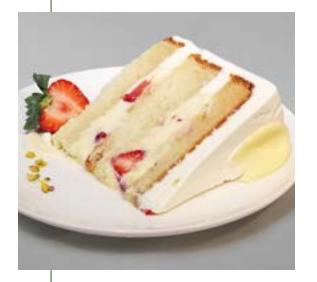

# Very Berry & Dairy

White Cake with diplomat cream and fresh berries, enrobed in Vanilla Buttercream and Silken Berry Glaze.

## Off the Wheaten Path

A scrumptious gluten free White Cake with fresh Strawberries and Buttercream icing.