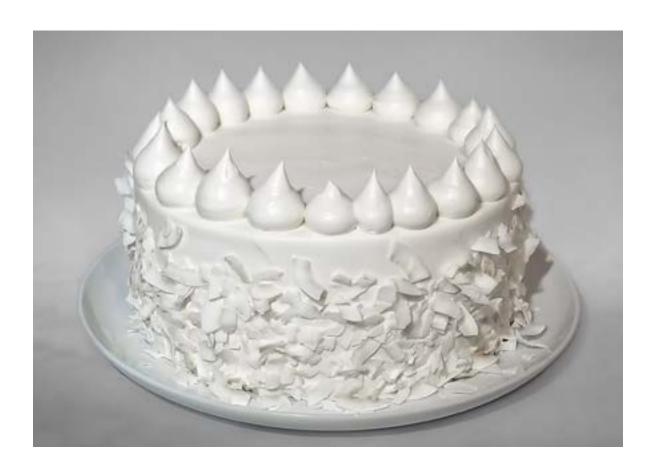

## Coconut Dreams

White Cake layered with toasted coconut cream filling and coconut infused buttercream, dressed with fresh coconut flakes, this cake is a trip.