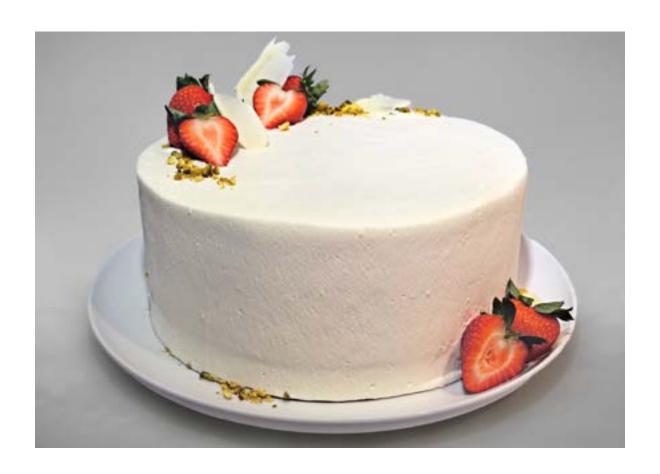

# Very Berry & Dairy

White Cake with diplomat cream and fresh berries, enrobed in Vanilla Buttercream and Silken Berry Glaze.

## Off the Wheaten Path

A scrumptious gluten free White Cake with fresh Strawberries and Buttercream icing.