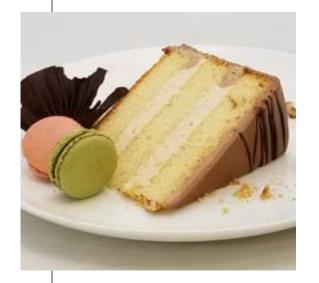

## Wicked Chocolate

A chocolate lover's dream; Chocolate Cake with Chocolate Mousse and Chocolate Ganache, garnished with chocolate ruffles and 24K gold edible leaf.