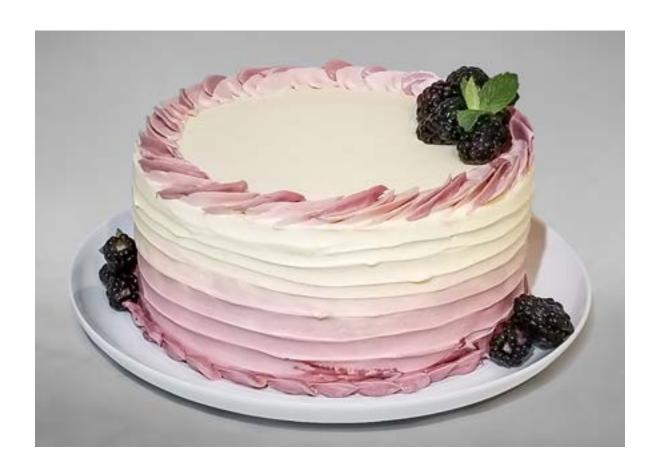

## Tiers of Joy

Our signature Lemon Cake with Blackberry Curd filling and Lemon infused icing, customers say they "hear angels singing" when they savor this delicious creation!