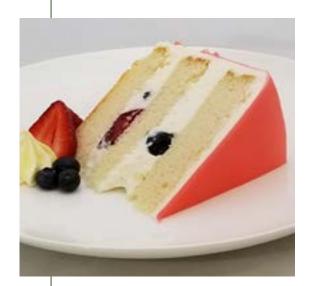

# Very Berry & Dairy

White Cake with diplomat cream and fresh berries, enrobed in Vanilla Buttercream and Silken Berry Glaze.