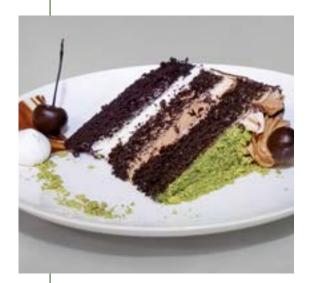

### Black Forest Cake

Chocolate Cake filled with Chocolate Mousse, whipped cream and poached cherries, iced with Chocolate Ganache.